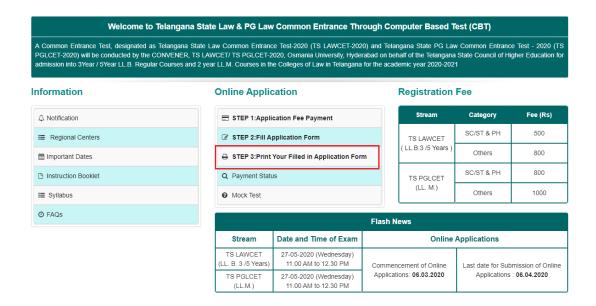

### VISIT <a href="https://lawcet.tsche.ac.in/">https://lawcet.tsche.ac.in/</a>

On your Internet Browser (preferably Internet Explorer version 6.0 and above) type the website address <a href="https://lawcet.tsche.ac.in">https://lawcet.tsche.ac.in</a>, press ENTER button and you will see the following screen displayed on the computer screen.

- **Step-1**: **Application Fee Payment:** Candidate can make Online Fee Payment through this option.
- **Step-2**: **Fill Application:** After fee payment either by cash at TSOnline/ APOnline Center or by money transfer by Credit/Net Banking modes, candidate should fill in the Application through this option.
- **Step-3**: **Print Your Filled in Application Form:** After application form submission, candidate can print the submitted form.
- **Step-4: Know your Payment status:** Candidate can check Success/Failure status of Fee Payment.

#### **Step-1: Application Fee Payment**

Click on the "Application Fee Payment" field as shown encircled below. A new page will appear on the screen.

After clicking on **Application Fee Payment** button, the following "Payment Verification" web page will appear.