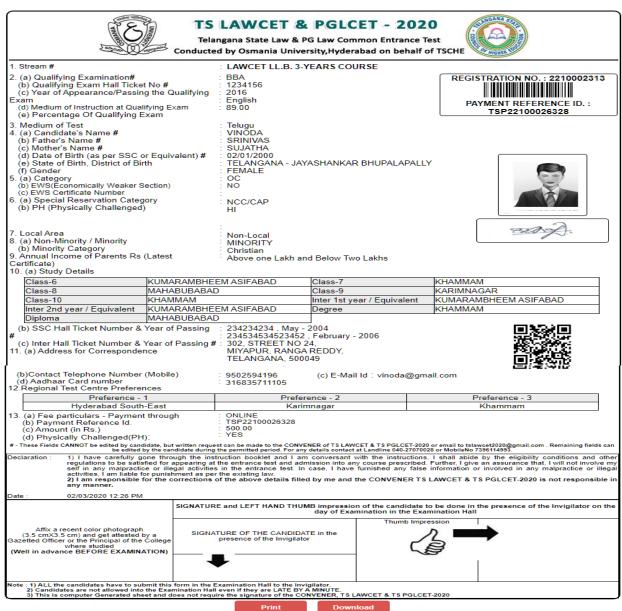

By clicking on Get Application Details button, the following "Receipt" page will appear. Click on **Print** button for taking the printout of the receipt and Click on **Download** button for downloading.