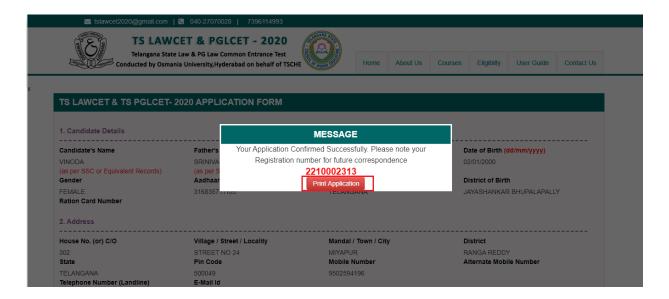

**Confirm/Freeze**: Click on Confirm button to confirm the application.

By clicking on Confirm/Freeze button, candidate can view pop up alert as "Your application is submitted successfully. Please note your Application Number for further reference". Candidate can take print application by clicking on Print Application button which is useful for further correspondence.