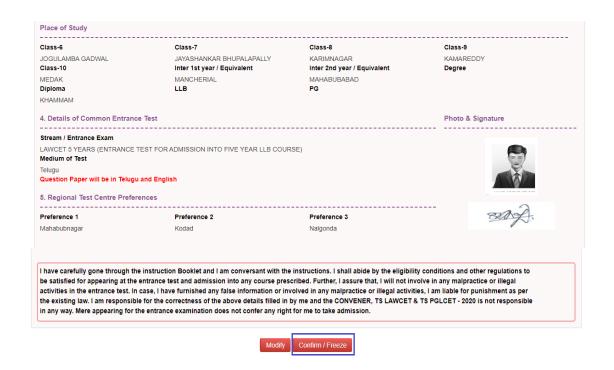

| Qualifying Examinati     | on                                      |                         |                                      |                                                                                            |
|--------------------------|-----------------------------------------|-------------------------|--------------------------------------|--------------------------------------------------------------------------------------------|
| pe of the Exam *         |                                         | Hall Ticket No          | of the Qualifying Exan               | nination *                                                                                 |
| BA                       |                                         | 1234156                 |                                      |                                                                                            |
| B.Com                    |                                         | Year of Appea           | ance / Passing the Qu                | ualifying Exam *                                                                           |
| B.Sc.                    |                                         | 2016                    |                                      | v                                                                                          |
| BBA                      |                                         |                         |                                      |                                                                                            |
| BBM                      |                                         |                         | truction at Qualifying I             | Exam *                                                                                     |
| BCA                      |                                         |                         | Telugu   Urdu  Qualifying Examinatio | ın *                                                                                       |
| BE / B.Tech.             |                                         | 04                      | Qualitying Examinatio                | on .                                                                                       |
| B.Pharmacy.              |                                         | 89                      |                                      |                                                                                            |
| LL.B.                    |                                         |                         |                                      |                                                                                            |
| INTERMEDIATE / EQUI      |                                         | - DOLTA                 |                                      |                                                                                            |
|                          | DEGREE FROM A RECOGNIZED UNIV           | ERSITY                  |                                      |                                                                                            |
| O YOU POSSESS PG Di      |                                         |                         |                                      |                                                                                            |
| Urban                    | Intermediate Hall Ticket No *           | Month of Passing *      | Year of                              | Passing *                                                                                  |
| Rural                    | 234534534523452                         | February                | ▼ 2006                               | ¥                                                                                          |
| SC or Equivalent (10th   | ı Class)*                               |                         |                                      |                                                                                            |
| Urban                    | SSC Hall Ticket No *                    | Month of Passing *      | Year of                              | Passing *                                                                                  |
| Rural                    | 56456456456456                          | June                    | ▼ 2000                               | •                                                                                          |
|                          | *************************************** |                         |                                      |                                                                                            |
| lace of Study            |                                         |                         |                                      |                                                                                            |
| lass-6 *                 | Class-7 *                               | Class-8 *               |                                      | Class-9 *                                                                                  |
| MEDAK                    | ▼ MEDAK                                 | ▼ MEDAK                 |                                      | ▼ MEDAK                                                                                    |
| lass-10 *                | Inter 1st year / Equiv                  | valent * Inter 2nd year | / Equivalent *                       | Degree                                                                                     |
| MEDAK                    | ▼ MEDAK                                 | ▼ MEDAK                 |                                      | ▼Select                                                                                    |
| iploma                   |                                         |                         |                                      |                                                                                            |
| MEDAK                    | ¥                                       |                         |                                      |                                                                                            |
| Details of Common E      | intrance Test                           |                         |                                      | Photo & Signature *                                                                        |
| AWCET 5 YEARS (ENT       | RANCE TEST FOR ADMISSION INTO F         | IVE YEAR LLB COURSE)    |                                      |                                                                                            |
| edium Of Test *          |                                         |                         |                                      | Ü                                                                                          |
| English   Telugu         | ○ Urdu                                  |                         |                                      |                                                                                            |
| uestion Paper will be in | Telugu and English                      |                         |                                      | Photo (<50kb jpg, jpeg)                                                                    |
| Regional Test Centre     | Preferences                             |                         |                                      | Choose File No file chosen                                                                 |
| reference 1 *            | Preference 2 *                          | Preference 3            |                                      | Somo                                                                                       |
| Kodad                    | ▼ Kurnool                               | ▼ Karimnagar            |                                      | · Sug.                                                                                     |
|                          |                                         |                         |                                      | Signature (<30kb jpg, jpeg)                                                                |
|                          |                                         |                         |                                      | Choose File No file chosen                                                                 |
|                          |                                         |                         |                                      |                                                                                            |
|                          |                                         |                         |                                      |                                                                                            |
|                          |                                         |                         |                                      | eligibility conditions and other regulation<br>not involve in any malpractice or illegal a |

SAVE: Will record the partially filled details in the Database. The same can be retrieved at your convenience and you can continue to fill the rest and submit the form.

PREVIEW / SUBMIT: You will have a chance to preview your application and then finally confirm your application by clicking on Confirm button.

By clicking on **Preview/ Submit** button, candidate can view the Filled in Online Application Form. Click on **Confirm /Freeze** button for confirming the application as shown below screen.

**Modify**: Click on Modify button to modify the application.