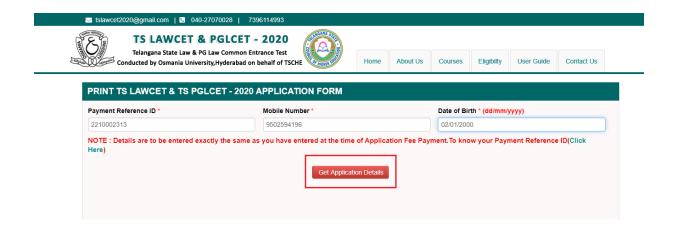

### **Step 3: Print Your Filled in Application Form**

Later, if the candidate wishes to take the print out of the same page again, he/she can visit <a href="https://lawcet.tsche.ac.in">https://lawcet.tsche.ac.in</a> (home page) and click on encircled item Print Your Filled in Application Form as below:

After clicking on **Print Your Filled in Application Form** button, the following "**Print**" web page will appear. Enter all the mandatory details in respective fields and click on **Get Application Details** as shown below.