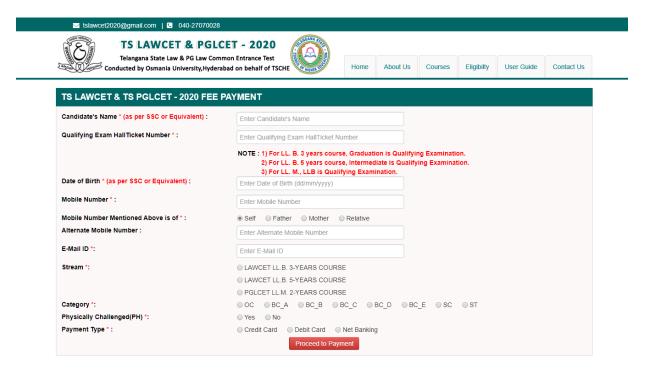

#### **Step-1: Application Fee Payment**

Click on the "Application Fee Payment" field as shown encircled below. A new page will appear on the screen.

After clicking on **Application Fee Payment** button, the following "Payment Verification" web page will appear.

Fill in all the details in the respective field s and Click on the encircled button "Proceed to Payment".

Below Screen showing Application form to be filled for Candidates applied through TS LAWCET Web Site.

Fill in ALL the mandatory details given in the above web page. The details are Candidate Name, Qualifying Exam Hall Ticket Number, Date of Birth, Mobile Number, Mobile Number Mentioned Above Is My, Alternate Mobile Number, Email ID, Stream, Category and select the Payment Type.