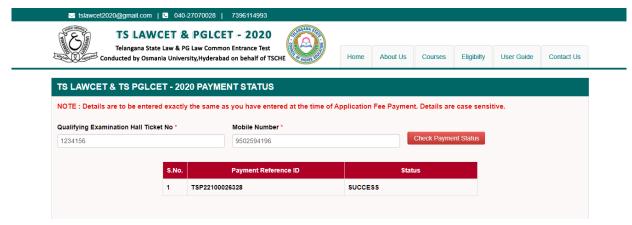

By clicking on Check Payment Status button, the following Status of the Payment screen will be displayed.