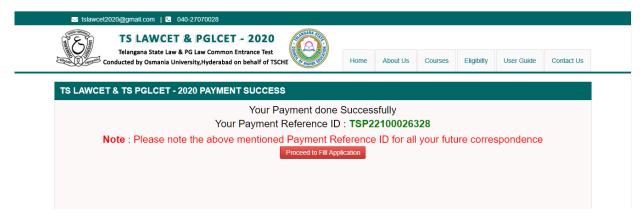

After Successful Payment, web page is automatically redirected to below shown page.

To fill the Online Application Form, click on "Proceed to Fill Application" as shown below.

#### **Step 2: Fill Application Form**

Candidate has two options either to proceed to fill in the application immediately or at a later date. Click on "Proceed to Fill Application" to fill the application immediately and you will be taken to the Application screen as described in **Step 1**. If you choose another day to fill the application, simply close the window and in such case you need to start from **Step3**.