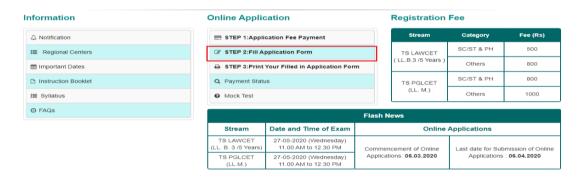

- **Step-1**: **Application Fee Payment:** Candidate can make Online Fee Payment through this option.
- **Step-2**: **Fill Application:** After fee payment either by cash at TSOnline/ APOnline Center or by money transfer by Credit/Net Banking modes, candidate should fill in the Application through this option.
- **Step-3**: **Print Your Filled in Application Form:** After application form submission, candidate can print the submitted form.
- **Step-4: Know your Payment status:** Candidate can check Success/Failure status of Fee Payment.