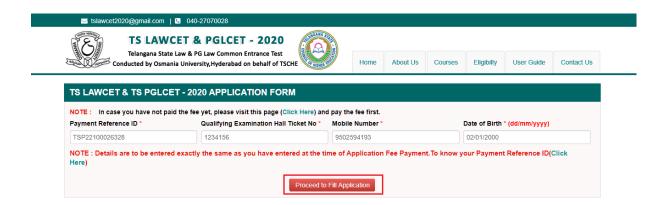

By clicking on **Fill Application Form** tab, the following Application Form will be displayed. Enter All the mandatory details and click on **Proceed to Fill Application** button as shown in the below screen.

Home About Us Courses Eligibilty User Guide Contact Us

| TS LAWCET & TS PGLCET -                      | 2020 APPLICATION FORM                                  |                                                     |                                      |
|----------------------------------------------|--------------------------------------------------------|-----------------------------------------------------|--------------------------------------|
| NOTE: In case you have not paid the          | e fee yet, please visit this page (Click Here)         | and pay the fee first.                              |                                      |
| Payment Reference ID *                       | Qualifying Examination Hall Ticket No                  | * Mobile Number *                                   | Date of Birth * (dd/mm/yyyy)         |
| TSP22100026328                               | 1234156                                                | 9502594196                                          | 02/01/2000                           |
| NOTE : Details are to be entered exa         | actly the same as you have entered at th               | e time of Application Fee Payment.To                | know your Payment Reference ID(Click |
| 1. Candidate Details                         |                                                        |                                                     |                                      |
| Candidate's Name *                           | Father's Name *                                        | Mother's Name *                                     | Date of Birth * (dd/mm/yyyy)         |
| VINODA                                       | SRINIVAS                                               | SUJATHA                                             | 02/01/2000                           |
| (as per SSC or Equivalent Records)  Gender * | (as per SSC or Equivalent Records) Aadhaar Card Number | (as per SSC or Equivalent Records) State of Birth * | District of Birth *                  |
| ○ Male ● Female ○ Transgender                | 316835711105                                           | TELANGANA                                           | JAYASHANKAR BHUPALAPALLY •           |
| Ration Card Number                           |                                                        |                                                     |                                      |
| 2.Address                                    |                                                        |                                                     |                                      |
| House No. (or) C/O *                         | Village / Street / Locality *                          | Mandal / Town / City *                              | District *                           |
| 302                                          | Street No 24                                           | miyapur                                             | Ranga Reddy                          |
| State *                                      | Pin Code *                                             | Mobile Number *                                     | Alternate Mobile Number              |
| Telangana                                    | 500049                                                 | 9502594196                                          | Enter Alternate Mobile Number        |
| Telephone Number (Landline)                  | E-Mail Id *                                            |                                                     |                                      |
| Enter TelePhone Number (Landline)            | vinoda@gmail.com                                       |                                                     |                                      |
| OU(Telangana region) AU S                    | SVO ® NOIFLOCAI                                        |                                                     |                                      |
| Category                                     | Caste Certificate Number (Issued on o                  | r after 2nd June 2014)                              |                                      |
| OC                                           | Enter Caste Certificate Number                         |                                                     |                                      |
| DO YOU BELONG TO EWS(Economica               | ally Weaker Section)*                                  | EWS Certificate Number                              |                                      |
| ● YES ○ NO                                   |                                                        | ABC787868768                                        |                                      |
| Special Reservation Category                 |                                                        | PH (Physically Challenged)                          |                                      |
| ✓ National Cadet Corps (NCC)                 |                                                        | □ VH (Visually Handicapped)                         |                                      |
|                                              |                                                        | ☐ HI (Hearing Impaired)                             |                                      |
|                                              |                                                        | OH (Orthopedically Handicapped)                     |                                      |
| Minority / Non-Minority *                    |                                                        |                                                     |                                      |
| ○ Non-Minority     ● Minority                |                                                        |                                                     |                                      |
| Minority *                                   |                                                        |                                                     |                                      |
|                                              | ○ Sikh ○ Jain ○ Zoroastrian ○ Otl                      | ner Minority                                        |                                      |
| Annual Income of Parents Rs (Lates           |                                                        |                                                     |                                      |
|                                              | h and Below Two Lakhs O More than Two L                | akhs Income Certificate N                           | umber                                |
|                                              |                                                        | Enter Income Certific                               | cate Number                          |
| Candidate Bank Details                       |                                                        |                                                     |                                      |
|                                              |                                                        |                                                     |                                      |
| Name as in Bank Account                      | Account Number                                         | IFSC Code                                           |                                      |
| Andhra Bank                                  | 897897897789                                           | AND989089080                                        |                                      |