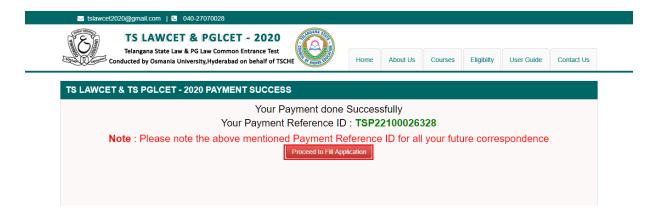

Otherwise pay the registration fee again as in **Step 1.** The amount deducted from your account made in the first attempt will be refunded or rolled back into your account.

Click on **Fill Application Form** tab in home page for filling Application as shown in the below screen.