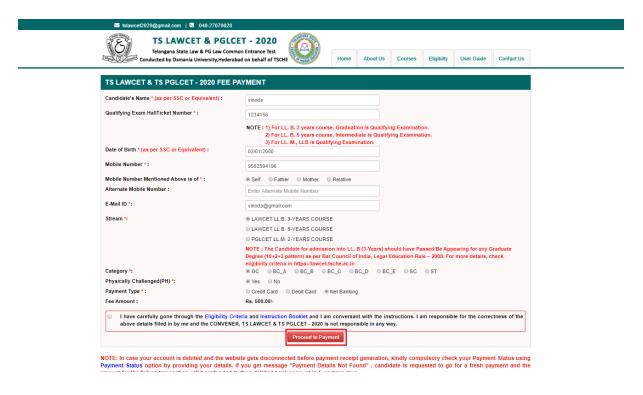

Fill in all the details in the respective field s and Click on the encircled button "Proceed to Payment".

Below Screen showing Application form to be filled for Candidates applied through TS LAWCET Web Site.

Fill in ALL the mandatory details given in the above web page. The details are Candidate Name, Qualifying Exam Hall Ticket Number, Date of Birth, Mobile Number, Mobile Number Mentioned Above Is My, Alternate Mobile Number, Email ID, Stream, Category and select the Payment Type.