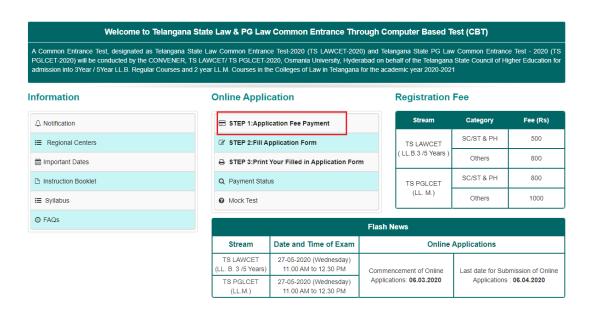

- **Step-1**: **Application Fee Payment:** Candidate can make Online Fee Payment through this option.
- **Step-2**: **Fill Application:** After fee payment either by cash at TSOnline/ APOnline Center or by money transfer by Credit/Net Banking modes, candidate should fill in the Application through this option.
- **Step-3**: **Print Your Filled in Application Form:** After application form submission, candidate can print the submitted form.
- **Step-4: Know your Payment status:** Candidate can check Success/Failure status of Fee Payment.

#### **Step-1: Application Fee Payment**

Click on the "Application Fee Payment" field as shown encircled below. A new page will appear on the screen.

After clicking on **Application Fee Payment** button, the following "Payment Verification" web page will appear.