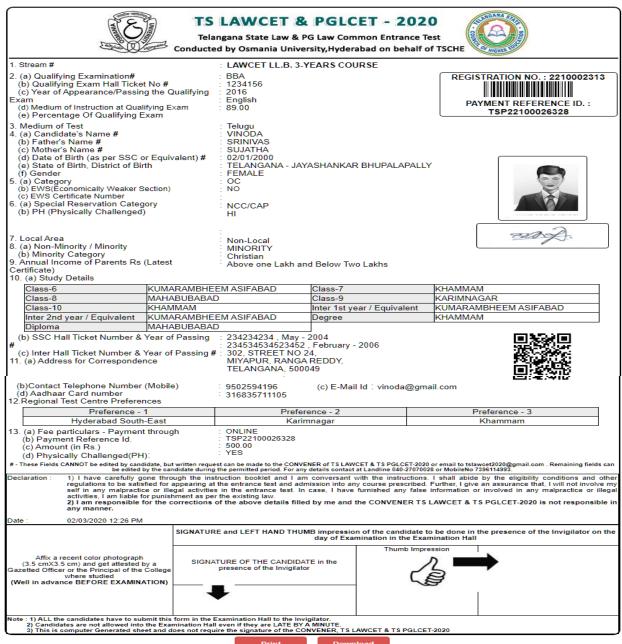

By Clicking on **Print Application**, candidate can view the **Receipt** of the Application form as shown in the screen below. Click on **Print** button for taking the printout of the receipt and Click on **Download** button for downloading.