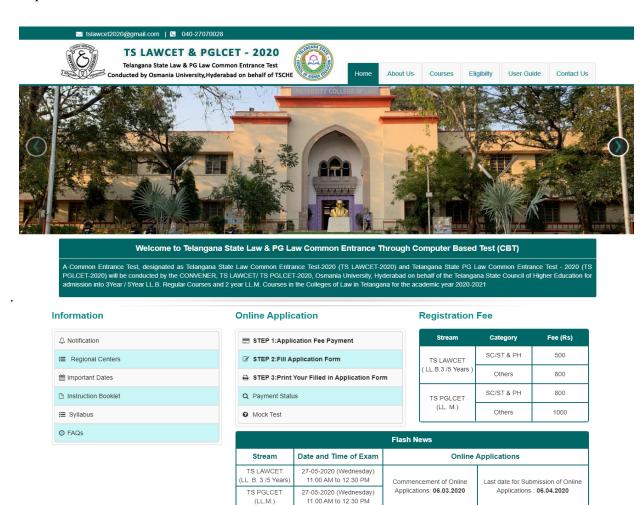

### VISIT <a href="https://lawcet.tsche.ac.in/">https://lawcet.tsche.ac.in/</a>

On your Internet Browser (preferably Internet Explorer version 6.0 and above) type the website address <a href="https://lawcet.tsche.ac.in">https://lawcet.tsche.ac.in</a>, press ENTER button and you will see the following screen displayed on the computer screen.

- **Step-1**: **Application Fee Payment:** Candidate can make Online Fee Payment through this option.
- **Step-2**: **Fill Application:** After fee payment either by cash at TSOnline/ APOnline Center or by money transfer by Credit/Net Banking modes, candidate should fill in the Application through this option.
- **Step-3**: **Print Your Filled in Application Form:** After application form submission, candidate can print the submitted form.
- **Step-4: Know your Payment status:** Candidate can check Success/Failure status of Fee Payment.