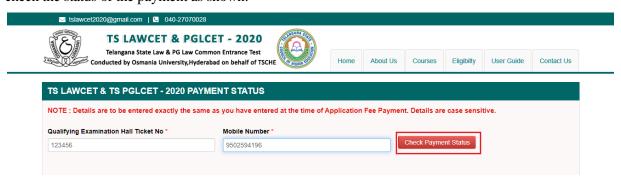

#### **Step 4: Know Your Payment Status**

After completion of Fee Payment, Candidate can check the Status of the Payment using **Payment Status** tab as shown below.

By clicking on **Payment Status** tab, the following screen will be displayed. Enter **Qualifying Examination Hall Ticket Number**, **Mobile Number** then click on **Check Payment Status** button to check the status of the payment as shown.