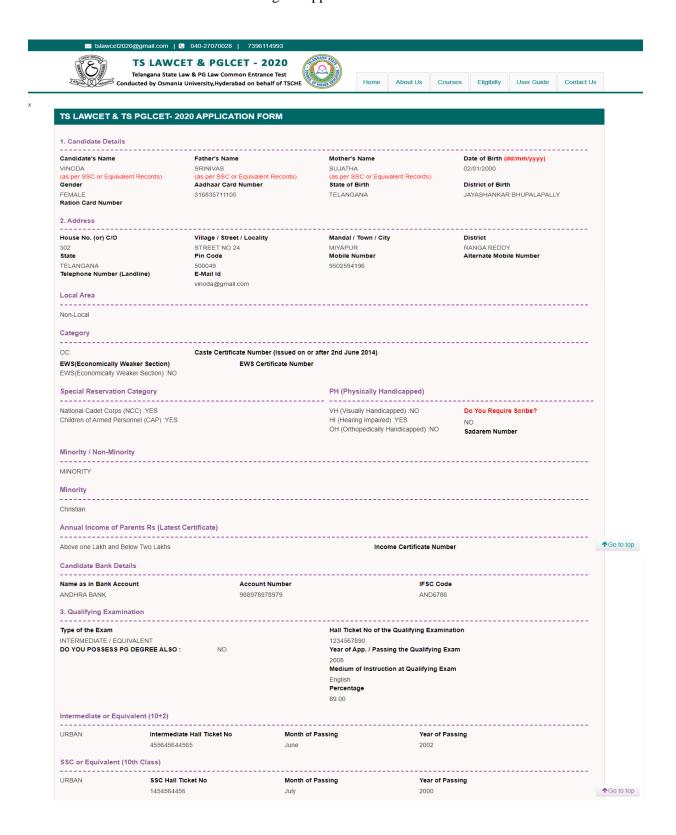

By Clicking on **Proceed to Fill Application** button, the following screen will be displayed. Enter all the mandatory details in respective fields and click on **Preview/Submit** button.

TS LAWCET & PGLCET - 2020
Telangana State Law & PG Law Common Entrance Test
Conducted by Osmania University, Hyderabad on behalf of TSCHE

Home About Us Courses Eligibilty User Guide Contact Us

| TS LAWCET & TS PGLCET -                      | 2020 APPLICATION FORM                                  |                                                     |                                      |
|----------------------------------------------|--------------------------------------------------------|-----------------------------------------------------|--------------------------------------|
| NOTE: In case you have not paid the          | e fee yet, please visit this page (Click Here)         | and pay the fee first.                              |                                      |
| Payment Reference ID *                       | Qualifying Examination Hall Ticket No                  | * Mobile Number *                                   | Date of Birth * (dd/mm/yyyy)         |
| TSP22100026328                               | 1234156                                                | 9502594196                                          | 02/01/2000                           |
| NOTE : Details are to be entered exa         | actly the same as you have entered at th               | e time of Application Fee Payment.To                | know your Payment Reference ID(Click |
| 1. Candidate Details                         |                                                        |                                                     |                                      |
| Candidate's Name *                           | Father's Name *                                        | Mother's Name *                                     | Date of Birth * (dd/mm/yyyy)         |
| VINODA                                       | SRINIVAS                                               | SUJATHA                                             | 02/01/2000                           |
| (as per SSC or Equivalent Records)  Gender * | (as per SSC or Equivalent Records) Aadhaar Card Number | (as per SSC or Equivalent Records) State of Birth * | District of Birth *                  |
| ○ Male ● Female ○ Transgender                | 316835711105                                           | TELANGANA                                           | JAYASHANKAR BHUPALAPALLY •           |
| Ration Card Number                           |                                                        |                                                     |                                      |
| 2.Address                                    |                                                        |                                                     |                                      |
| House No. (or) C/O *                         | Village / Street / Locality *                          | Mandal / Town / City *                              | District *                           |
| 302                                          | Street No 24                                           | miyapur                                             | Ranga Reddy                          |
| State *                                      | Pin Code *                                             | Mobile Number *                                     | Alternate Mobile Number              |
| Telangana                                    | 500049                                                 | 9502594196                                          | Enter Alternate Mobile Number        |
| Telephone Number (Landline)                  | E-Mail Id *                                            |                                                     |                                      |
| Enter TelePhone Number (Landline)            | vinoda@gmail.com                                       |                                                     |                                      |
| OU(Telangana region) AU S                    | SVO ® NOIFLOCAI                                        |                                                     |                                      |
| Category                                     | Caste Certificate Number (Issued on o                  | r after 2nd June 2014)                              |                                      |
| OC                                           | Enter Caste Certificate Number                         |                                                     |                                      |
| DO YOU BELONG TO EWS(Economica               | ally Weaker Section)*                                  | EWS Certificate Number                              |                                      |
| ● YES ○ NO                                   |                                                        | ABC787868768                                        |                                      |
| Special Reservation Category                 |                                                        | PH (Physically Challenged)                          |                                      |
| ✓ National Cadet Corps (NCC)                 |                                                        | □ VH (Visually Handicapped)                         |                                      |
|                                              |                                                        | ☐ HI (Hearing Impaired)                             |                                      |
|                                              |                                                        | OH (Orthopedically Handicapped)                     |                                      |
| Minority / Non-Minority *                    |                                                        |                                                     |                                      |
| ○ Non-Minority     ● Minority                |                                                        |                                                     |                                      |
| Minority *                                   |                                                        |                                                     |                                      |
|                                              | ○ Sikh ○ Jain ○ Zoroastrian ○ Otl                      | ner Minority                                        |                                      |
| Annual Income of Parents Rs (Lates           |                                                        |                                                     |                                      |
|                                              | h and Below Two Lakhs O More than Two L                | akhs Income Certificate N                           | umber                                |
|                                              |                                                        | Enter Income Certific                               | cate Number                          |
| Candidate Bank Details                       |                                                        |                                                     |                                      |
|                                              |                                                        |                                                     |                                      |
| Name as in Bank Account                      | Account Number                                         | IFSC Code                                           |                                      |
| Andhra Bank                                  | 897897897789                                           | AND989089080                                        |                                      |

| Qualifying Examinati     | on                                      |                         |                                      |                                                                                            |
|--------------------------|-----------------------------------------|-------------------------|--------------------------------------|--------------------------------------------------------------------------------------------|
| pe of the Exam *         |                                         | Hall Ticket No          | of the Qualifying Exan               | nination *                                                                                 |
| BA                       |                                         | 1234156                 |                                      |                                                                                            |
| B.Com                    |                                         | Year of Appea           | ance / Passing the Qu                | ualifying Exam *                                                                           |
| B.Sc.                    |                                         | 2016                    |                                      | v                                                                                          |
| BBA                      |                                         |                         |                                      |                                                                                            |
| BBM                      |                                         |                         | truction at Qualifying I             | Exam *                                                                                     |
| BCA                      |                                         |                         | Telugu   Urdu  Qualifying Examinatio | ın *                                                                                       |
| BE / B.Tech.             |                                         | 04                      | Qualitying Examinatio                | on .                                                                                       |
| B.Pharmacy.              |                                         | 89                      |                                      |                                                                                            |
| LL.B.                    |                                         |                         |                                      |                                                                                            |
| INTERMEDIATE / EQUI      |                                         | - DOLTA                 |                                      |                                                                                            |
|                          | DEGREE FROM A RECOGNIZED UNIV           | ERSITY                  |                                      |                                                                                            |
| O YOU POSSESS PG Di      |                                         |                         |                                      |                                                                                            |
| Urban                    | Intermediate Hall Ticket No *           | Month of Passing *      | Year of                              | Passing *                                                                                  |
| Rural                    | 234534534523452                         | February                | ▼ 2006                               | ¥                                                                                          |
| SC or Equivalent (10th   | ı Class)*                               |                         |                                      |                                                                                            |
| Urban                    | SSC Hall Ticket No *                    | Month of Passing *      | Year of                              | Passing *                                                                                  |
| Rural                    | 56456456456456                          | June                    | ▼ 2000                               | •                                                                                          |
|                          | *************************************** |                         |                                      |                                                                                            |
| lace of Study            |                                         |                         |                                      |                                                                                            |
| lass-6 *                 | Class-7 *                               | Class-8 *               |                                      | Class-9 *                                                                                  |
| MEDAK                    | ▼ MEDAK                                 | ▼ MEDAK                 |                                      | ▼ MEDAK                                                                                    |
| lass-10 *                | Inter 1st year / Equiv                  | valent * Inter 2nd year | / Equivalent *                       | Degree                                                                                     |
| MEDAK                    | ▼ MEDAK                                 | ▼ MEDAK                 |                                      | ▼Select                                                                                    |
| iploma                   |                                         |                         |                                      |                                                                                            |
| MEDAK                    | ¥                                       |                         |                                      |                                                                                            |
| Details of Common E      | intrance Test                           |                         |                                      | Photo & Signature *                                                                        |
| AWCET 5 YEARS (ENT       | RANCE TEST FOR ADMISSION INTO F         | IVE YEAR LLB COURSE)    |                                      |                                                                                            |
| edium Of Test *          |                                         |                         |                                      | Ü                                                                                          |
| English   Telugu         | ○ Urdu                                  |                         |                                      |                                                                                            |
| uestion Paper will be in | Telugu and English                      |                         |                                      | Photo (<50kb jpg, jpeg)                                                                    |
| Regional Test Centre     | Preferences                             |                         |                                      | Choose File No file chosen                                                                 |
| reference 1 *            | Preference 2 *                          | Preference 3            |                                      | Somo                                                                                       |
| Kodad                    | ▼ Kurnool                               | ▼ Karimnagar            |                                      | · Sug.                                                                                     |
|                          |                                         |                         |                                      | Signature (<30kb jpg, jpeg)                                                                |
|                          |                                         |                         |                                      | Choose File No file chosen                                                                 |
|                          |                                         |                         |                                      |                                                                                            |
|                          |                                         |                         |                                      |                                                                                            |
|                          |                                         |                         |                                      | eligibility conditions and other regulation<br>not involve in any malpractice or illegal a |