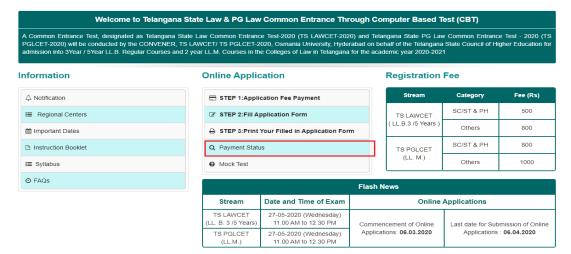

#### **Step 4: Know Your Payment Status**

After completion of Fee Payment, Candidate can check the Status of the Payment using **Payment Status** tab as shown below.

By clicking on **Payment Status** tab, the following screen will be displayed. Enter **Qualifying Examination Hall Ticket Number**, **Mobile Number** then click on **Check Payment Status** button to check the status of the payment as shown.